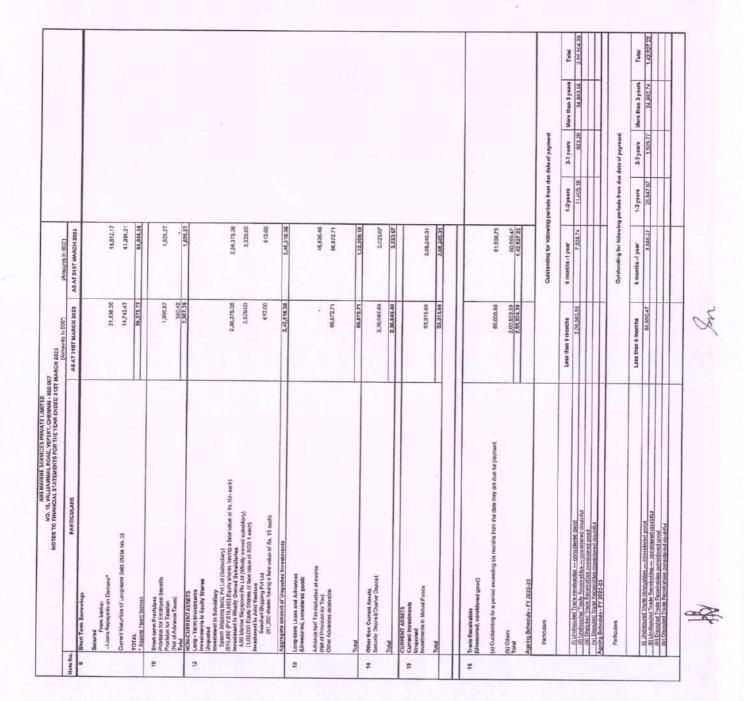

|                                                                                                                                                                                                                                                                                                                                                                                                                                                                                                                                                                                                                                                                                                     |                        |                      | Da          | è           |





| lote No. | PARTICULARS                                                                            | (Amounts in 000')            | (Amounts in 000)    |
|----------|----------------------------------------------------------------------------------------|------------------------------|---------------------|
|          |                                                                                        | AS AT 31ST MARCH 2023        | AS AT 31ST MARCH 20 |
| 17       | Cash and Bank Balances<br>Cash and Cash Equivalents                                    |                              |                     |
|          | Balances with Banks - In current account<br>Cash on Hand                               | 75,730.58                    | 20,03               |
|          | Other Ba